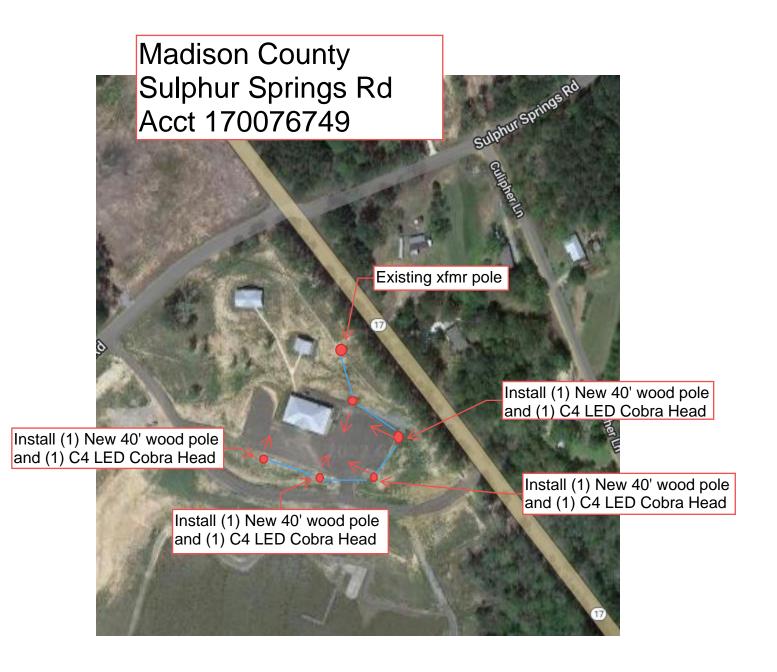

## Entergy Mississippi, LLC Prepared for: Madison County Sulphur Springs park Entergy Leased Lighting Agreement

| Fixtures                            | Qty. | \$      | Monthly Cost |
|-------------------------------------|------|---------|--------------|
| Install 40' Wood Poles              | 5    | \$5.35  | \$26.75      |
| Install C4 LED Cobra                | 5    | \$19.89 | \$99.45      |
| Total Monthly Fixture and Pole Cost |      |         | \$126.20     |

**Entergy Account Number: 170076749** 

| I have read and acknowledge receipt of this estimate. | Signed |  |
|-------------------------------------------------------|--------|--|
| Printed Name                                          | Title  |  |
| Date Signed                                           |        |  |
|                                                       |        |  |